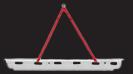

### **FEATURES**

- Integrated high-density polyethylene shell for enhanced patient protection
- Strategically positioned eyelets offer patient restraint versatility
- 12 ample handholes for secure grip
- Aerial lifting capability with 4 eyelets
- Perimeter rope for belt and accessory attachment
- Adjustable floating footrest in durable PE available
- Waterproof mattress for enhanced patient comfort

# **ACCESSORIES**

ST00592A STX 592 Yellow belt metal buckle – 2 pieces

ST70002A STX 702 Black reflex belts with metal buckle – 2 pieces

ST04522B STX 540 Fixed lifting bridles system

ST04519C STX 519 Adjustable lifting bridles system