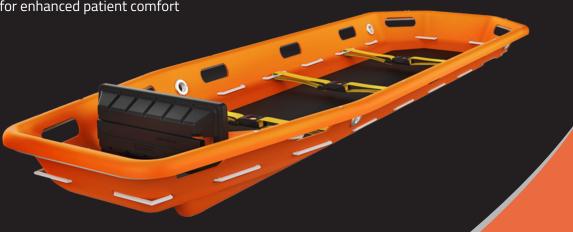

### **DESCRIPTION**

The Spencer Shell is a basket stretcher designed for the recovery and transportation of patients in challenging and high-risk scenarios. It is particularly tailored for rescue operations where safeguarding the patient from side impacts is paramount, and conventional transport equipment falls short.

It features a distinctive high-density polyethylene shell that acts as a protective cocoon for the patient, guarding against side impacts and providing an added layer of safety during rescue operations. Equipped with strategically placed handholes and eyelets, the stretcher can be lifted or carried by multiple operators, making it suitable for a variety of rescue scenarios. Two skids at the bottom of the shell minimize friction during dragging operations, allowing for smoother navigation across different terrains.