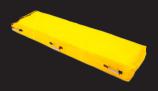

### **DESCRIPTION**

The Spencer Shell is a basket stretcher designed for the recovery and transportation of patients in challenging and high-risk scenarios. It is particularly tailored for rescue operations where safeguarding the patient from side impacts is paramount, and conventional transport equipment falls short.

It features a distinctive high-density polyethylene shell that acts as a protective cocoon for the patient, guarding against side impacts and providing an added layer of safety during rescue operations. Equipped with strategically placed handholes and eyelets, the stretcher can be lifted or carried by multiple operators, making it suitable for a variety of rescue scenarios. Two skids at the bottom of the shell minimize friction during dragging operations, allowing for smoother navigation across different terrains.

# **TECHNICAL DATA**

| Length                     | 215 cm / 84.6 in. |
|----------------------------|-------------------|
| Width                      | 65 cm / 25.5 in.  |
| Height                     | 20 cm / 7.87 in.  |
| Handles                    | 12                |
| Weight without accessories | 12,5 kg / 27.5 lb |
| Material                   | PE, PP, Al        |
| Load capacity              | 280 kg / 617 lb   |