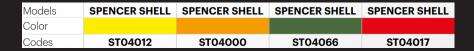

patient from side impacts is paramount, and conventional transport equipment falls short.

It features a distinctive high-density polyethylene shell that acts as a protective cocoon for the patient, guarding against side impacts and providing an added layer of safety during rescue operations. Equipped with strategically placed handholes and eyelets, the stretcher can be lifted or carried by multiple operators, making it suitable for a variety of rescue scenarios. Two skids at the bottom of the shell minimize friction during dragging operations, allowing for smoother navigation across different terrains.

The Spencer Shell basket stretcher can be used in a range of challenging rescue situations, including: technical rescue, mines, high altitudes, water rescue, air and for sporting events.





### **FEATURES**

- Integrated high-density polyethylene shell for enhanced patient protection
- Strategically positioned eyelets offer patient restraint versatility
- 12 ample handholes for secure grip
- Aerial lifting capability with 4 eyelets
- Perimeter rope for belt and accessory attachment
- Adjustable floating footrest in durable PE available
- Waterproof mattress for enhanced patient comfort



# **TECHNICAL DATA**

| Length                     | 215 cm / 84.6 in. |
|----------------------------|-------------------|
| Width                      | 65 cm / 25.5 in.  |
| Height                     | 20 cm / 7.87 in.  |
| Handles                    | 12                |
| Weight without accessories | 12,5 kg / 27.5 lb |
| Material                   | PE, PP, Al        |
| Load capa