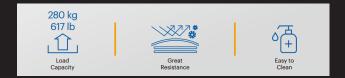

# **TECHNICAL DATA**

| Length                     | 215 cm / 84.6 in. |
|----------------------------|-------------------|
| Width                      | 65 cm / 25.5 in.  |
| Height                     | 20 cm / 7.87 in.  |
| Handles                    | 12                |
| Weight without accessories | 12,5 kg / 27.5 lb |
| Material                   | PE, PP, Al        |
| Load capacity              | 280 kg / 617 lb   |