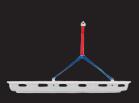

### **FEATURES**

- Integrated high-density polyethylene shell for enhanced patient protection
- Strategically positioned eyelets offer patient restraint versatility
- 12 ample handholes for secure grip
- Aerial lifting capability with 4 eyelets
- Perimeter rope for belt and accessory attachment
- Adjustable floating footrest in durable PE available
- Waterproof mattress for enhanced patient comfort

# **ACCESSORIES**

ST00592A STX 592 Yellow belt metal buckle – 2 pieces

ST70002A STX 702 Black reflex belts with metal buckle – 2 pieces

ST04522B STX 540 Fixed lifting bridles system

ST04519C STX 519 Adjustable lifting bridles system